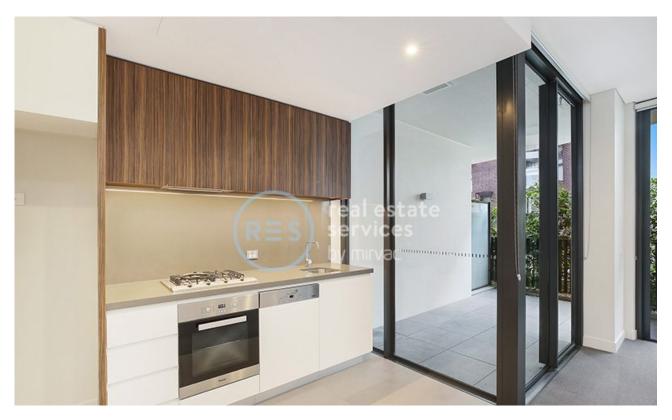

## Stunning 1-Bedroom Apartment + Separate Study & Private Courtyard in Harold Park

This 86sqm, Mirvac apartment features:

- Large bedroom with floor-to-ceiling built-in wardrobes
- Separate study room, perfect for a home office or nursery
- Open-plan living and dining area, flowing onto balcony
- Sleek kitchen with stone benchtops and built-in Miele appliances
- Modern bathroom with plenty of vanity storage
- Internal laundry with washing machine and dryer included
- Secure storage cage included
- Ducted A/C, video intercom and NBN connectivity
- 450m to the Heritage-listed Tramsheds, light rail and public transport