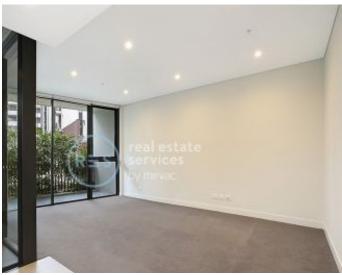

## Stunning 1-Bedroom Apartment + Separate Study & Private Courtyard in Harold Park

This 86sqm, Mirvac apartment features:

- Large bedroom with floor-to-ceiling built-in wardrobes
- Separate study room, perfect for a home office or nursery
- Open-plan living and dining area, flowing onto balcony
- Sleek kitchen with stone benchtops and built-in Miele appliances
- Modern bathroom with plenty of vanity storage
- Internal laundry with washing machine and dryer included
- Secure storage cage included
- Ducted A/C, video intercom and NBN connectivity
- 450m to the Heritage-listed Tramsheds, light rail and public transport