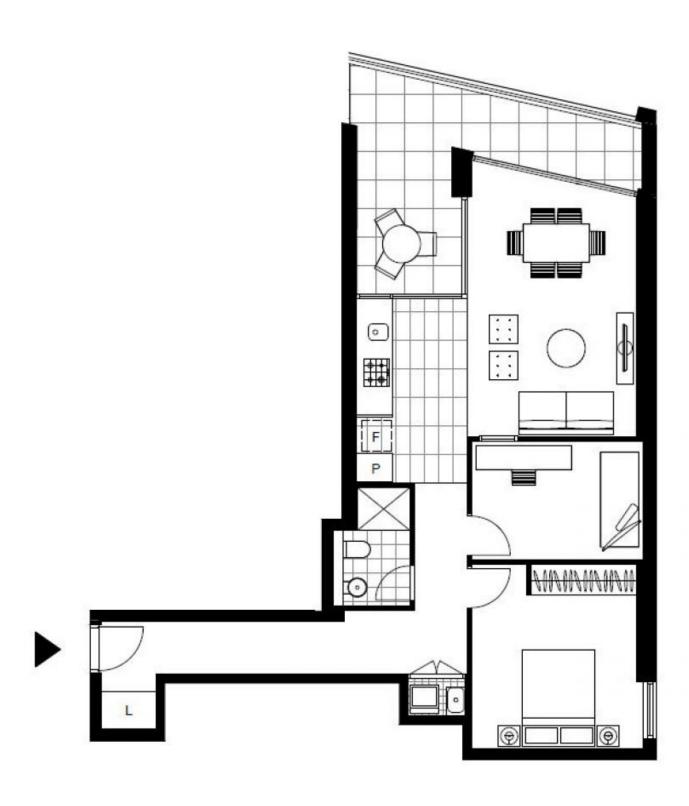

## Stunning 1-Bedroom Apartment + Separate Study & Private Courtyard in Harold Park

This 86sqm, Mirvac apartment features:

- Large bedroom with floor-to-ceiling built-in wardrobes
- Separate study room, perfect for a home office or nursery
- Open-plan living and dining area, flowing onto balcony
- Sleek kitchen with stone benchtops and built-in Miele appliances
- Modern bathroom with plenty of vanity storage
- Internal laundry with washing machine and dryer included
- Secure storage cage included
- Ducted A/C, video intercom and NBN connectivity
- 450m to the Heritage-listed Tramsheds, light rail and public transport

## **Contact Agent**

Contact: Carmen Whiteley

02 8588 8888 0497 555 519 Alex Bohmwald 02 8588 8888 0431 111 104

Type: Apartment
Date Available: 25/09/2021
https://www.resbymirvac.com

Plans shown are only indicative of layout. Dimensions are approximate.