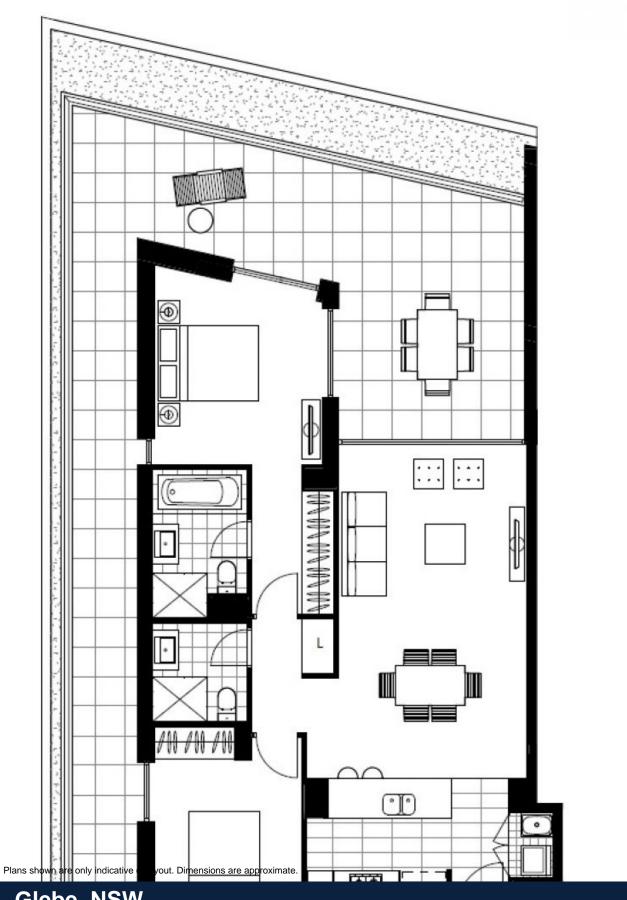

Please contact our leasing agent on 0401 545 440 to inspect this apartment.

This 7th floor, 132sqm apartment features:

- Well appointed bedrooms with built-in wardrobes
- Spacious open-plan living and dining area, flowing onto large wrap around balcony