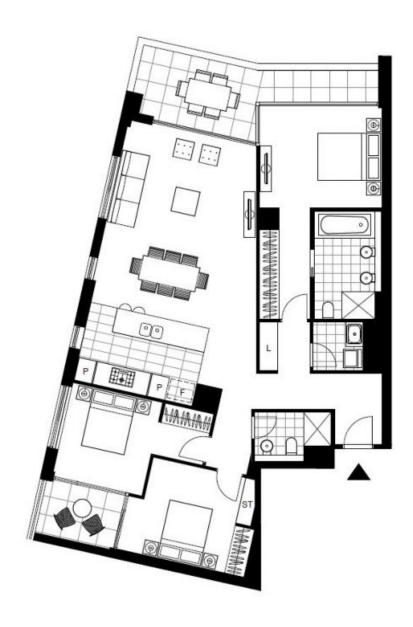

Please contact our leasing agent on 0401 545 440 to inspect this apartment.

This 136sqm, 7th floor Apartment features:

- Three large bedrooms with built-in wardrobes, access to private balcony
- Open-plan living and dining area, leading to the balcony
- Contemporary kitchen with stone benchtops and Miele appliances

## **DEPOSIT TAKEN**

Contact: Carmen Whiteley

02 8588 8888

0497 555 519 Apartment

Type: Apartment Date Available: 24/09/2021

**Bond:** \$4800

https://www.resbymirvac.com

Plans shown are only indicative of layout. Dimensions are approximate.