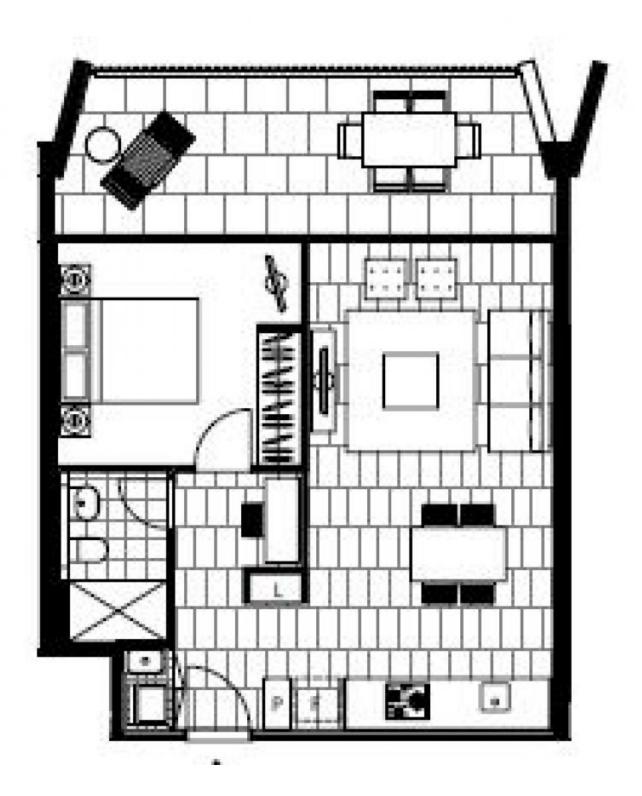

## Bright Garden Facing 1 Bedroom Apartment in 'The Moreton', Bondi

Due to current NSW COVID - 19 orders, inspections of our properties are available ONLY by private inspections.

A limit of 1 person per inspection applies together with mandatory mask wearing. Virtual tours also available via appointment.

Please contact our leasing agent on 0401 545 440 to inspect this apartment.

This 67sqm, North facing apartment features:

- Spacious bedroom with built-in wardrobes
- Tiled open-plan living and dining area, flowing onto balcony
- Stylish kitchen with stone benchtops and built-in Miele appliances

## \$790 per week

Contact: Naz Sabzpouri

02 8588 8888 0401 545 440

Type: Apartment
Date Available: 18/10/2021
Bond: \$3160

https://www.resbymirvac.com

Plans shown are only indicative of layout. Dimensions are approximate.