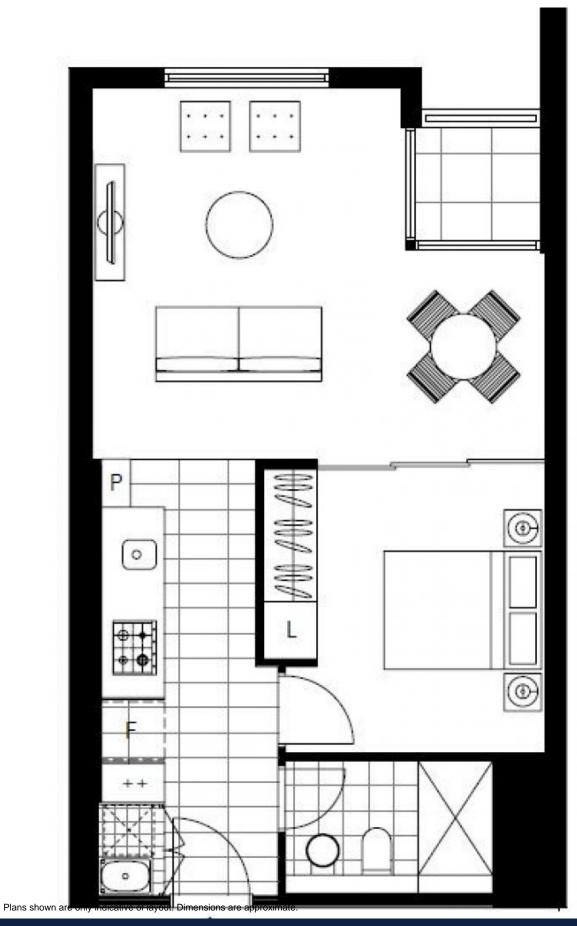

', Zetland

Due to current NSW COVID - 19 orders, inspections of our properties are available ONLY by private inspections.

A limit of 1 person per inspection applies together with mandatory mask wearing. Virtual tours also available via appointment.

Please contact our leasing agent on 0401 545 440 to inspect this apartment.

Welcome to Green Square, where city meets community living.

Here in Green Square you will find yourself located within minutes of cafes, shops, public transport and award winning amenities such as the new Gunyama Aquatic and Recreation Centre and Green Square Library.



Type:







## **DEPOSIT TAKEN - More** apartments available!

Contact: Naz Sabzpouri

> 02 8588 8888 0401 545 440

Apartment Date Available: 01/10/2021

Bond: \$2080

https://www.resbymirvac.com



Zetland, NSW 807/28 Ebsworth Street