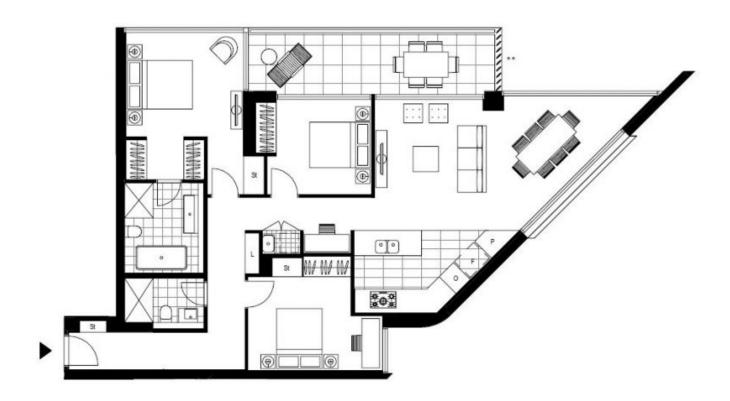

Please contact our leasing agent on 0459 222 085 to inspect this apartment.

This 127sqm, 16th floor apartment features:

- Three well-appointed bedrooms with built-in wardrobes
- Bright open-plan living and dining area, flowing onto balcony with Harbour views

## **Deposit Taken**

Contact: Christine Howison

02 8588 8888 0459 222 085 Georgia Glynn 02 8588 8888 0481 388 777

Type: Apartment
Date Available: 18/09/2021
Bond: \$5200

https://www.resbymirvac.com

Plans shown are only indicative of layout. Dimensions are approximate.