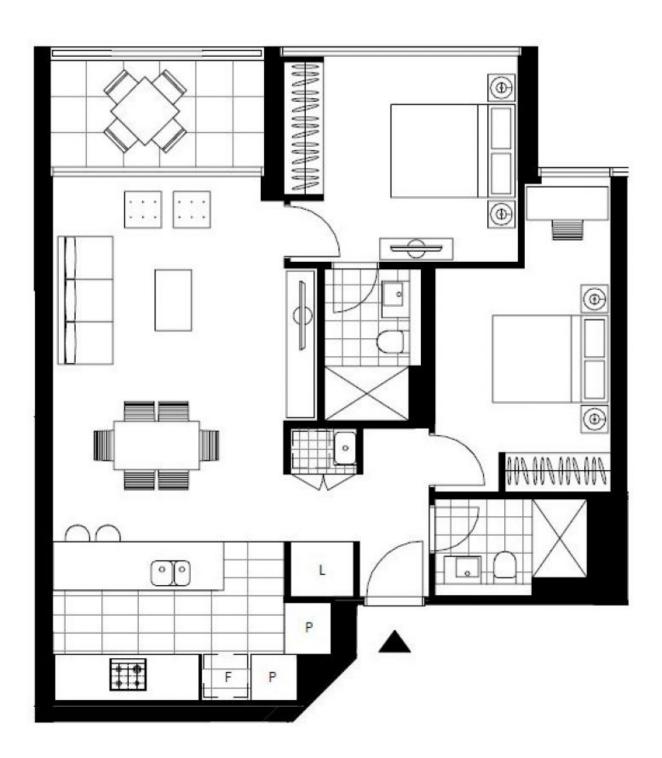

Please contact our leasing agent on 0459 222 085 to inspect this apartment.

This 83sqm, 7th floor apartment features:

- Two well appointed bedrooms with built-in wardrobes
- Open-plan living and dining area, flowing onto North facing balcony
- Contemporary kitchen with stone benchtops and built-in Miele appliances

## **Deposit Taken**

Contact: Christine Howison

02 8588 8888 0459 222 085 Georgia Glynn 02 8588 8888 0481 388 777

Type: Apartment
Date Available: 13/09/2021
Bond: \$3000

https://www.resbymirvac.com

Plans shown are only indicative of layout. Dimensions are approximate.