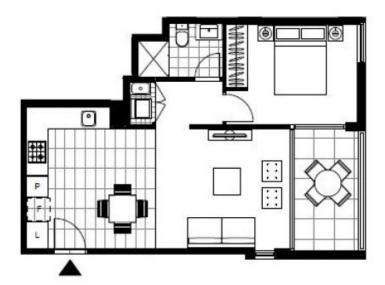

Please contact our leasing agent on 0401 545 440 to inspect this apartment.

This 57sqm, 3rd floor apartment features:

- Well-appointed bedroom with built-in wardrobes
- Spacious open-plan living and dining area, flowing onto balcony
- Modern kitchen with stone benchtop and built-in Miele appliances

Plans shown are only indicative of layout. Dimensions are approximate.