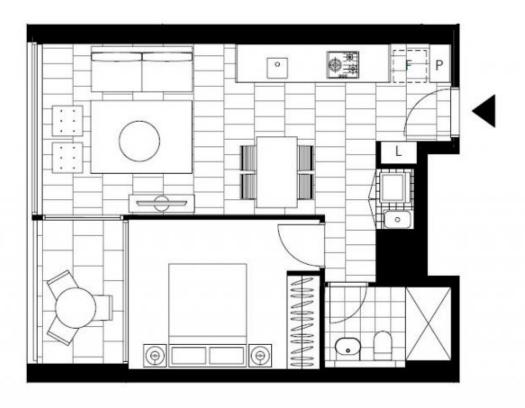

Please contact our leasing agent on 0401 545 440 to inspect this apartment.

This premium, 3rd floor apartment features:

- Spacious bedroom with built-in wardrobe
- Open-plan, tiled living and dining area with access to balcony
- Quality kitchen with stone benchtop and built-in Miele appliances