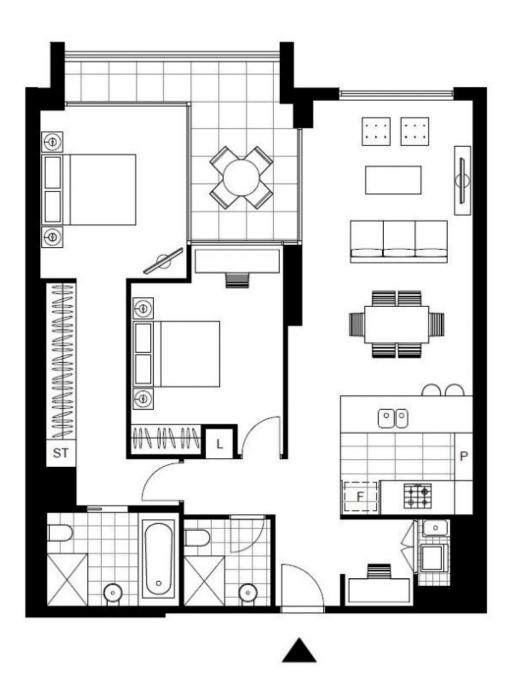

Please contact our leasing agent on 0401 545 440 to inspect this apartment.

This 104sqm, Mirvac Apartment features:

- Two spacious bedrooms with generous built-in wardrobes
- Open-plan living and dining area, leading to the balcony
- Modern kitchen with stone benchtops and premium Miele appliances

## **Deposit Taken!**

Contact: Naz Sabzpouri

02 8588 8888 0401 545 440

Type: Apartment Date Available: 15/09/2021 Bond: \$3160

https://www.resbymirvac.com

Plans shown are only indicative of layout. Dimensions are approximate.