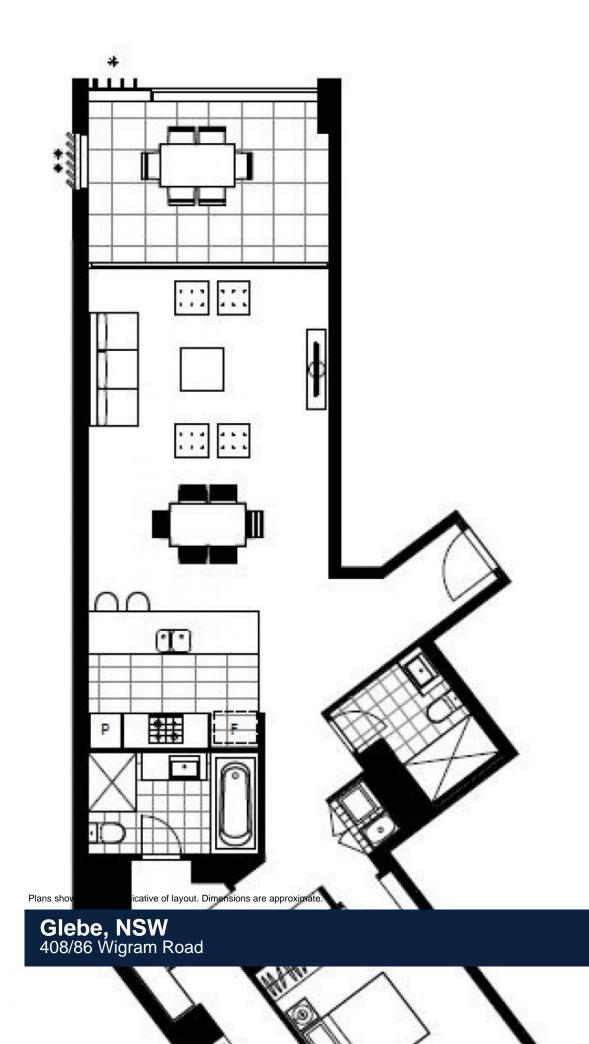

## Glebe, NSW 408/86 Wigram Road

Please contact our leasing agent on 0401 545 440 to inspect this apartment.

This 121sqm, 4th floor apartment features:

- Generously appointed bedrooms with built-in wardrobes, private balcony off master