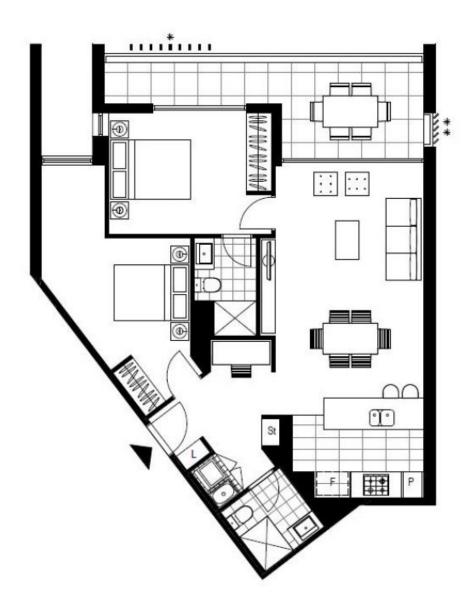

## Contemporary North Facing 2-Bedroom Apartment with Parking in Glebe

Due to current NSW COVID - 19 orders, inspections of our properties are available ONLY by private inspections.

A limit of 1 person per inspection applies together with mandatory mask wearing. Virtual tours also available via appointment.

Please contact our leasing agent on 0497 555 519 to inspect this apartment.

This spacious 93sqm apartment features:

- Oversized bedrooms with built-in wardrobes
- Functional open-plan living and dining area, flowing onto entertainers' balcony

## More apartments available!

Contact: Carmen Whiteley

02 8588 8888 0497 555 519

Type: Apartment Date Available: 16/09/2021 Bond: \$3000

https://www.resbymirvac.com

Plans shown are only indicative of layout. Dimensions are approximate.