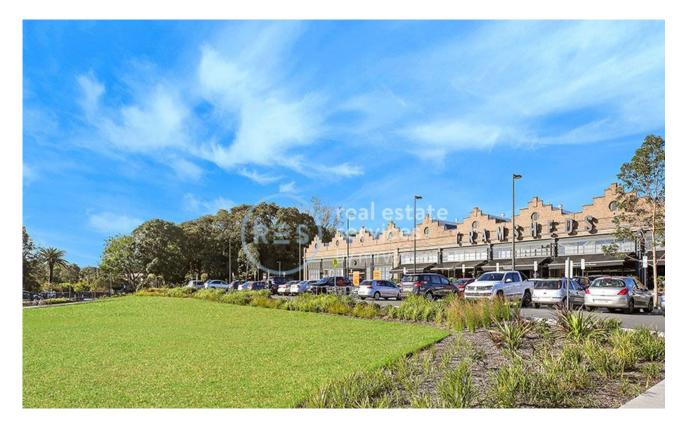

## Premium 1-Bedroom Apartment in Idyllic Park Side Location

This 56sqm, East facing apartment features:

- Well-appointed bedroom with built-in wardrobes
- Tiled living and dining area, with access to balcony
- Sleek kitchen with stone benchtop and built-in Miele appliances
- Modern bathroom with plenty of vanity storage
- East facing balcony, overlooking pocket park
- Internal laundry with washing machine and dryer included
- Secure storage cage included
- Ducted A/C, video intercom and NBN connectivity
- 450m to the Heritage-listed Tramsheds, light rail and public transport