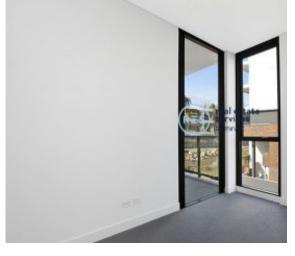

## Premium 1-Bedroom Apartment in Idyllic Park Side Location

This 56sqm, East facing apartment features:

- Well-appointed bedroom with built-in wardrobes
- Tiled living and dining area, with access to balcony
- Sleek kitchen with stone benchtop and built-in Miele appliances
- Modern bathroom with plenty of vanity storage
- East facing balcony, overlooking pocket park
- Internal laundry with washing machine and dryer included
- Secure storage cage included
- Ducted A/C, video intercom and NBN connectivity
- 450m to the Heritage-listed Tramsheds, light rail and public transport