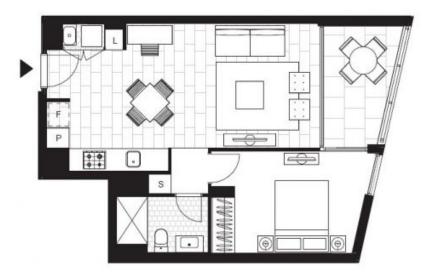

## Premium 1-Bedroom Apartment in Idyllic Park Side Location

This 56sqm, East facing apartment features:

- Well-appointed bedroom with built-in wardrobes
- Tiled living and dining area, with access to balcony
- Sleek kitchen with stone benchtop and built-in Miele appliances
- Modern bathroom with plenty of vanity storage
- East facing balcony, overlooking pocket park
- Internal laundry with washing machine and dryer included
- Secure storage cage included
- Ducted A/C, video intercom and NBN connectivity
- 450m to the Heritage-listed Tramsheds, light rail and public transport

LEVEL 3, 5

Plans shown are only indicative of layout. Dimensions are approximate.