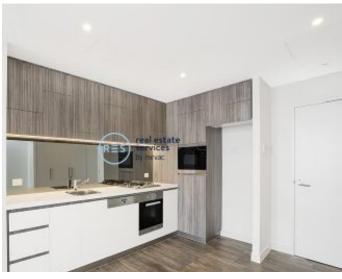

## Premium 1-Bedroom Apartment in Idyllic Park Side Location

This 56sqm, East facing apartment features:

- Well-appointed bedroom with built-in wardrobes
- Tiled living and dining area, with access to balcony
- Sleek kitchen with stone benchtop and built-in Miele appliances
- Modern bathroom with plenty of vanity storage
- East facing balcony, overlooking pocket park
- Internal laundry with washing machine and dryer included
- Secure storage cage included
- Ducted A/C, video intercom and NBN connectivity
- 450m to the Heritage-listed Tramsheds, light rail and public transport