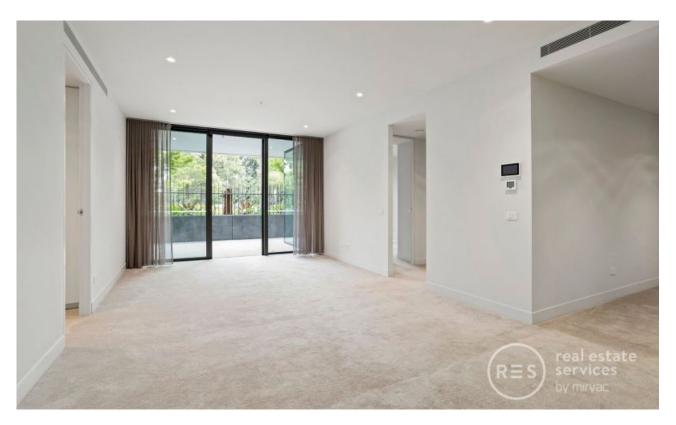

The stylish interior includes a generous living area with prestige Miele appliances and integrated fridge/freezer opening to huge courtyard, two sparkling bathrooms and concealed laundry; plus one basement car space.