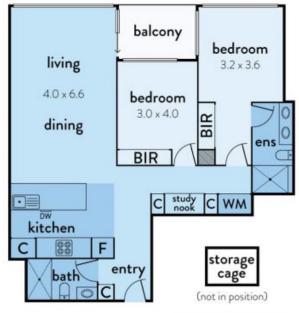

## 504/280 ALBERT STREET, **EAST MELBOURNE**

This floorplan is an artist's impression only, it contains information that we believe to be reliable however we cannot guarantee and accept no responsibility for the accuracy of information supplied. All dimensions are indicative and listed in metres, interested parties should take their own measurements or engage the services of a licensed surveyor.

(not in position)