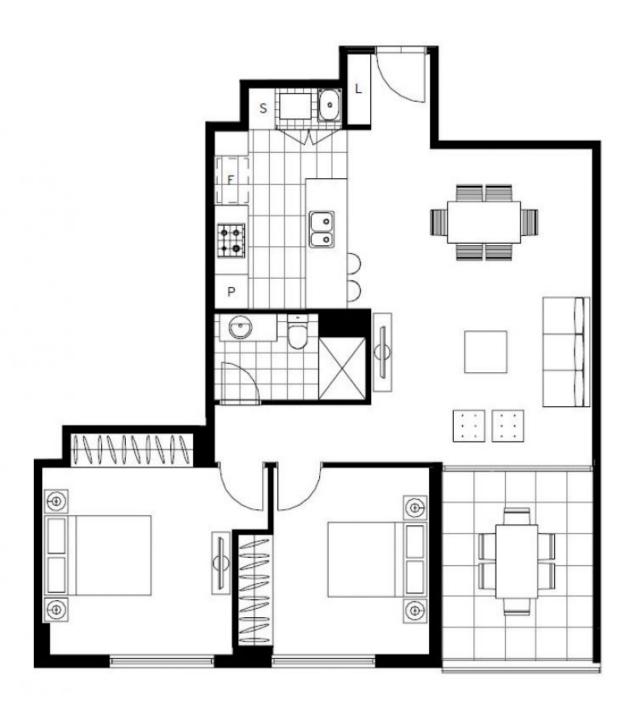

Please contact our leasing agent on 0401 545 440 to inspect this apartment.

This 88sqm, 6th floor apartment features:

- Spacious bedrooms with floor-to-ceiling built-in wardrobes
- Open-plan living and dining area, with access to entertainers' balcony
- Modern kitchen with island stone benchtop and built-in Miele appliances