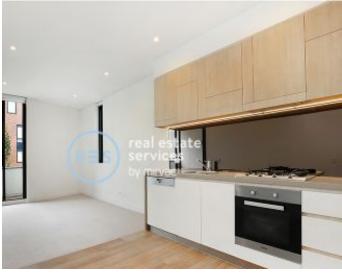

Please contact our leasing agent on 0401 545 440 to inspect this apartment.

This 54sqm, 'Chevalier' apartment features:

- Well-appointed bedroom with floor-to-ceiling built-in wardrobe
- Study nook at entry, perfect for a home office
- Flowing open-plan living and dining area, with access to balcony