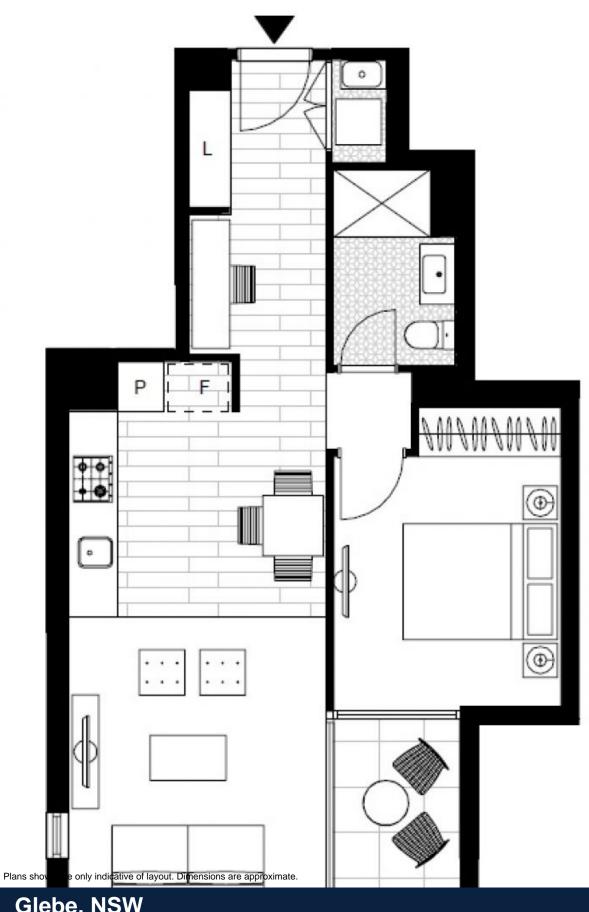

Please contact our leasing agent on 0401 545 440 to inspect this apartment.

This 54sqm, 'Chevalier' apartment features:

- Well-appointed bedroom with floor-to-ceiling built-in wardrobe
- Study nook at entry, perfect for a home office
- Flowing open-plan living and dining area, with access to balcony