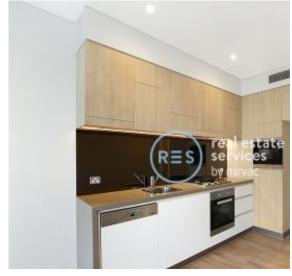

Please contact our leasing agent on 0401 545 440 to inspect this apartment.

This 54sqm, 'Chevalier' apartment features:

- Well-appointed bedroom with floor-to-ceiling built-in wardrobe
- Study nook at entry, perfect for a home office
- Flowing open-plan living and dining area, with access to balcony