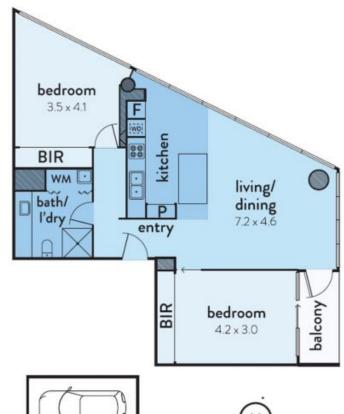

## 2506/50 LORIMER STREET, DOCKLANDS

This floorplan is an artist's impression only, it contains information that we believe to be reliable however we cannot guarantee and accept no responsibility for the accuracy of information supplied. All dimensions are indicative and listed in metres. Interested parties should take their own measurements or engage the services of a licensed surveyor.