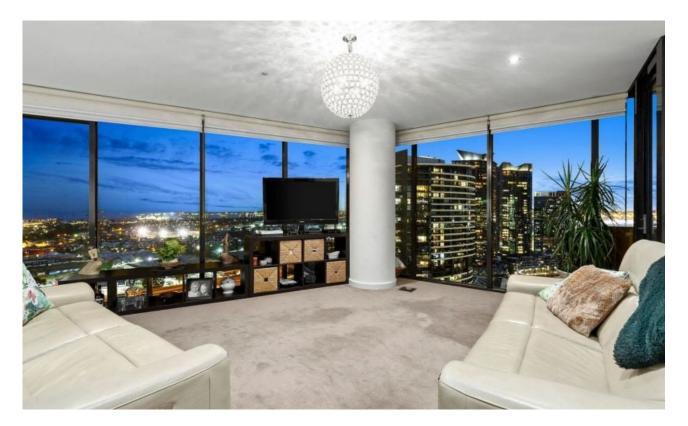

## DOCKLANDS, VIC 2506/50 Lorimer Street

?

\* UNDER OFFER \* Incredible Marina & amp; Port Philip Bay views and stylish renovated touches INSPECTION CODE: 9645 \*\*UNFURNISHED

With the breathtaking Yarra River and Port Phillip Bay as your daily backdrop, and delivering a floorplan that places a premium on open and relaxed living, this renovated 2 bedroom Yarra's Edge treasure is an elegant and sophisticated prize.

Enjoy a brilliant corner position which allows for unforgettable bay and river vistas