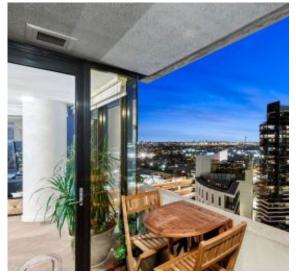

## DOCKLANDS, VIC 2506/50 Lorimer Street

?

\* UNDER OFFER \* Incredible Marina & amp; Port Philip Bay views and stylish renovated touches INSPECTION CODE: 9645 \*\*UNFURNISHED

With the breathtaking Yarra River and Port Phillip Bay as your daily backdrop, and delivering a floorplan that places a premium on open and relaxed living, this renovated 2 bedroom Yarra's Edge treasure is an elegant and sophisticated prize.

Enjoy a brilliant corner position which allows for unforgettable bay and river vistas