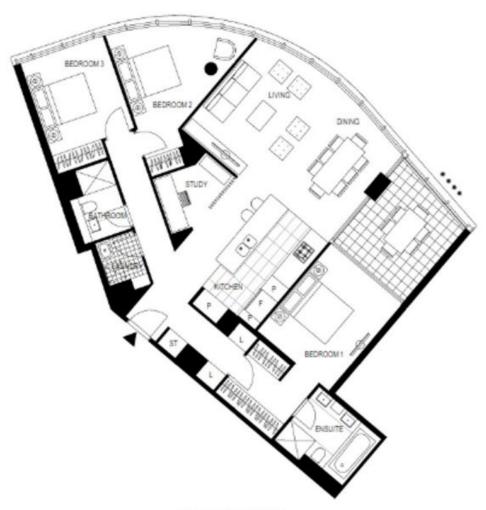

## Stylish 3-bedroom apartment in Mirvac's 'Forge' tower

From the stunningly considered floorplan to the exceptional quality, this incredible 3 bedroom + study, 2 bathroom property in the coveted Forge residential building with breath-taking views.

Expansive living and dining zone Premium stone island bench top

Extensive, elegant storage

Spectacular views of Yarra's Edge marina and Docklands surrounds

Stainless steel kitchen appliances, integrated dishwasher and fridge/freezer

Winter garden balcony

Plans shown are only indicative of layout. Dimensions are approximate.