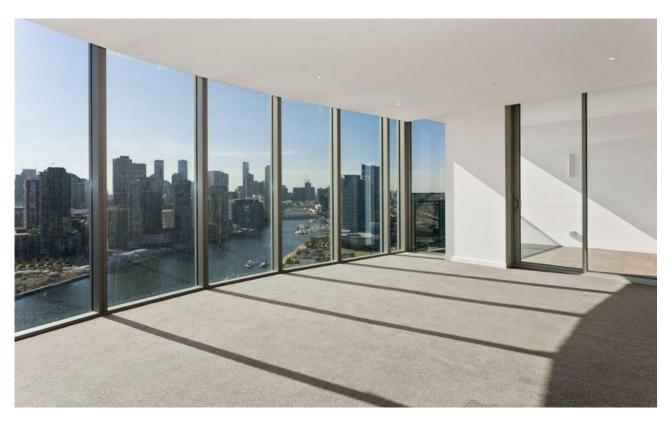

## Stylish 3-bedroom apartment in Mirvac's 'Forge' tower

From the stunningly considered floorplan to the exceptional quality, this incredible 3 bedroom + study, 2 bathroom property in the coveted Forge residential building with breath-taking views.

Expansive living and dining zone Premium stone island bench top

Extensive, elegant storage

Spectacular views of Yarra's Edge marina and Docklands surrounds

Stainless steel kitchen appliances, integrated dishwasher and fridge/freezer

Winter garden balcony