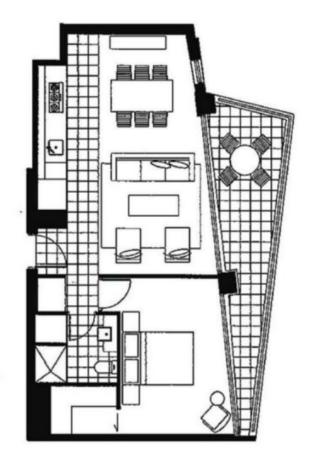

## 1708/60 LORIMER STREET, DOCKLANDS

This floorplan is an artists impression only, it contains information that we believe to be reliable however we cannot guarantee and accept no responsibility for the accuracy of information supplied. All dimensions are indicative and listed in meters. Interested parties should take their own measurements or engage the services of a licensed survyor.

Plans shown are only indicative of layout. Dimensions are approximate.