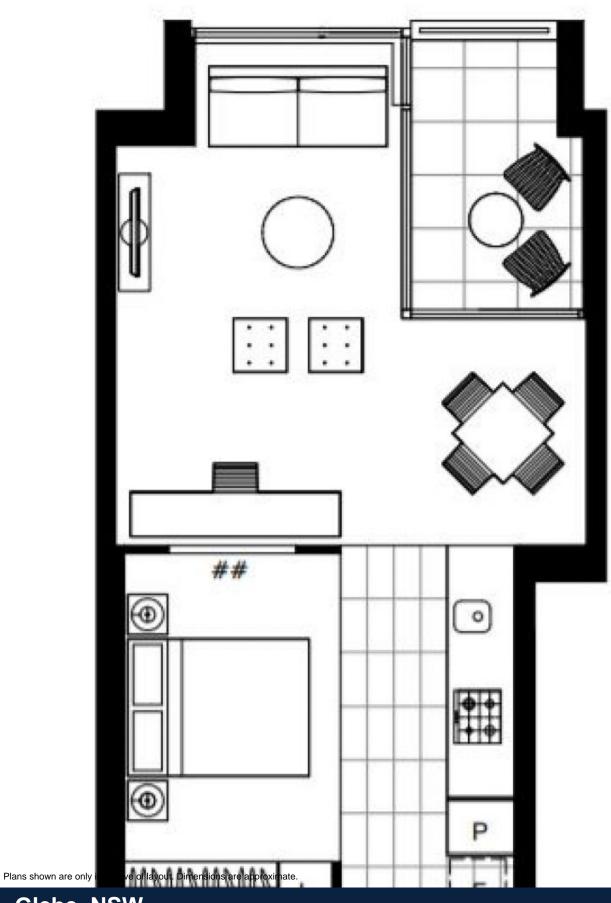

## Glebe, NSW 110/1 Cullen Close

Due to current NSW COVID - 19 orders, inspections of our properties are available ONLY by private inspections.

A limit of 1 person per inspection applies together with mandatory mask wearing. Virtual tours also available via appointment.

Please contact our leasing agent on 0401 545 440 to inspect this apartment.

This 54sqm, 'Vance' apartment features:

- Well-appointed open-plan bedroom with built-in wardrobe
- Spacious living and dining area, flowing onto sunny balcony
- Sleek kitchen with stone benchtops and premium Miele appliances
- Modern bathrooms with plenty of vanity storage

## \$450 per week

Contact: Naz Sabzpouri

02 8588 8888 0401 545 440

Type: Apartment
Date Available: 09/09/2021
Land: 54Square Metres

**Bond:** \$1800

https://www.resbymirvac.com

**Glebe, NSW** 110/1 Cullen Close