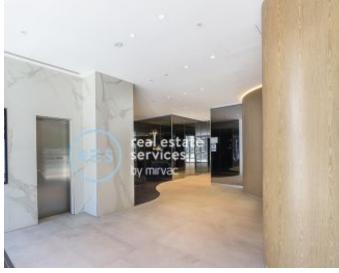

## Premium Office Space in St Leonards Square, Close to Shops and Station

This Prime 82sqm Mirvac office space offers:

- Pedestrian traffic from outdoor retail plaza
- Ample natural light, exposure from Pacific Highway
- Open plan layout, ready for fitout
- Security carspace and single storage cage in basement
- Refrigerator and microwave included
- Ducted airconditioning and lift access
- Close proximity to St Leonards' train station