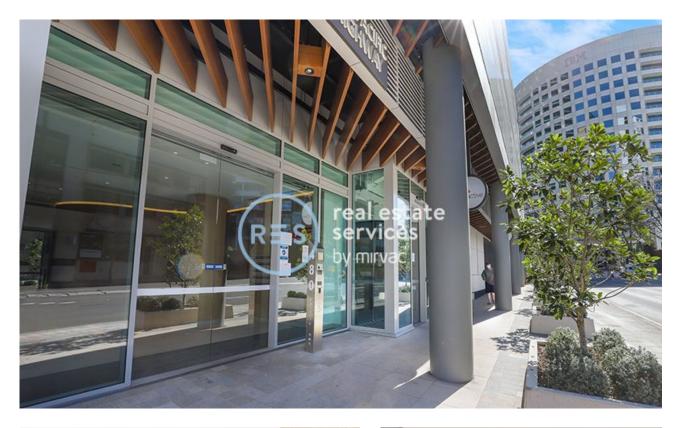

## Premium Office Space in St Leonards Square, Close to Shops and Station

This Prime 82sqm Mirvac office space offers:

- Pedestrian traffic from outdoor retail plaza
- Ample natural light, exposure from Pacific Highway
- Open plan layout, ready for fitout
- Security carspace and single storage cage in basement
- Refrigerator and microwave included
- Ducted airconditioning and lift access
- Close proximity to St Leonards' train station