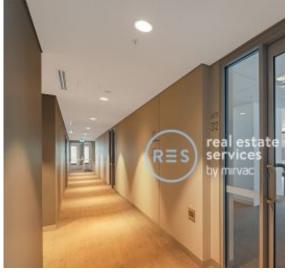

## Premium Office Space in St Leonards Square, Close to Shops and Station

This Prime 82sqm Mirvac office space offers:

- Pedestrian traffic from outdoor retail plaza
- Ample natural light, exposure from Pacific Highway
- Open plan layout, ready for fitout
- Security carspace and single storage cage in basement
- Refrigerator and microwave included
- Ducted airconditioning and lift access
- Close proximity to St Leonards' train station