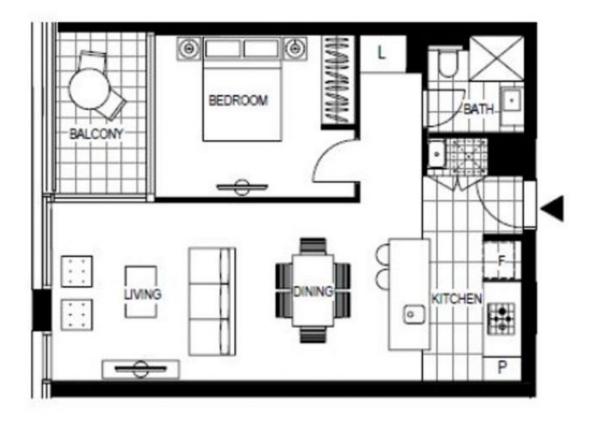

Plans shown are only indicative of layout. Dimensions are approximate.

**DOCKLANDS, VIC** 1 Bedroom/103 South Wharf