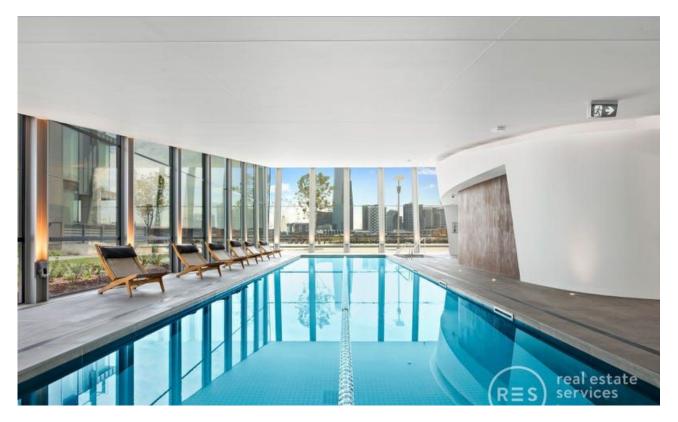

## Experience timeless luxury in premier Mirvac ?Voyager' building

\*\*Inspection code; 9645\*\*

Set in the tallest, newest and most prestigious building in the Yarra's Edge village precinct, this Mirvac-built ?Voyager' apartment is like a sumptuous sky-home. Promising a lifestyle of contemporary luxury, it's sleek and stylish with floor-to-ceiling glass windows that showcase dazzling city views and northern aspect overseeing Yarra's Edge marina. Only the finest finishes and inclusions have been selected to appoint the generous light-filled interiors and seamless indoor/outdoor spaces.