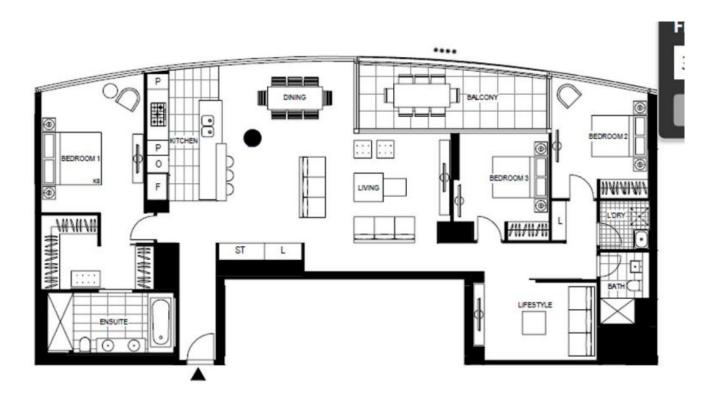

Open plan kitchen and vast living/dining flowing to balcony

Plans shown are only indicative of layout. Dimensions are approximate.