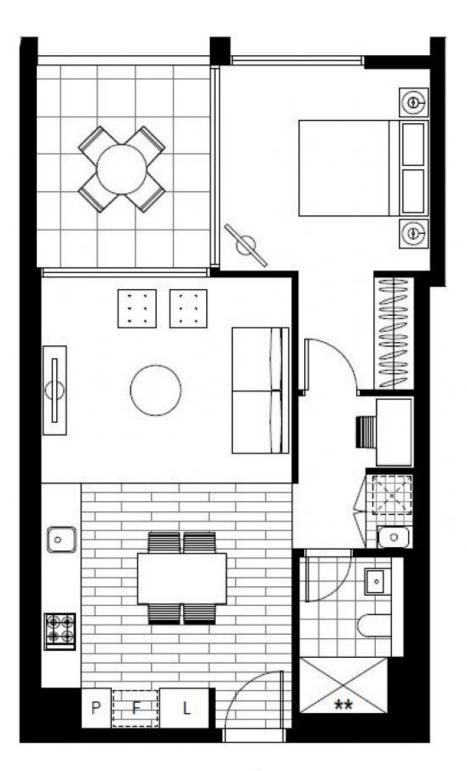

Please contact our leasing agent on 0459 222 085 to inspect this apartment.

This 61sqm, 20th floor apartment features:

- Contemporary kitchen with stone benchtop and built-in European appliances

- Large bedroom with built-in wardrobe

Plans shown are only indicative of layout. Dimensions are approximate.

Sydney Olympic Park, NSW 22008/2 Figtree Drive