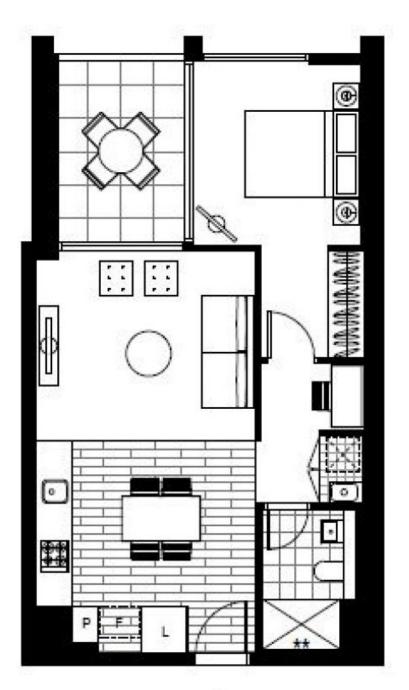

Please contact our leasing agent on 0459 222 085 to inspect this apartment.

This near-new, 59sqm apartment features:

- Well appointed bedroom with built-in wardrobes

- Open-plan living and dining area, with access to private North facing balcony

Plans shown are only indicative of layout. Dimensions are approximate.

Sydney Olympic Park, NSW 21909/2 Figtree Drive