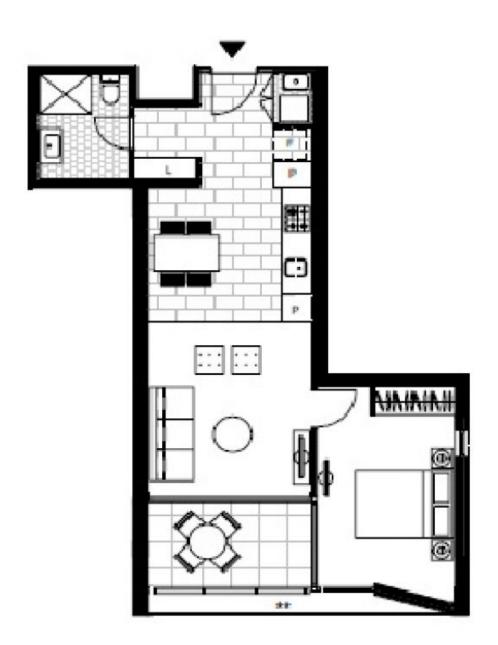

Plans shown are only indicative of layout. Dimensions are approximate.

Glebe, NSW 401/147 Ross Street