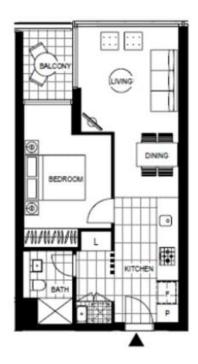

Open plan kitchen and vast living/dining

Stone bench tops, gas stainless steel appliances, dishwasher

LEVEL 3

## PODIUM 1 BEDROOM APARTMENT

Internal Area Balcony Area Total Area

Voyager.mirvac.com

Plans shown are only indicative of layout. Dimensions are approximate.

Voyager