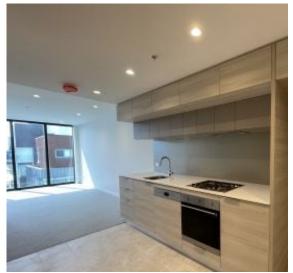

Open plan kitchen and vast living/dining

Stone bench tops, gas stainless steel appliances, dishwasher

LEVEL 3