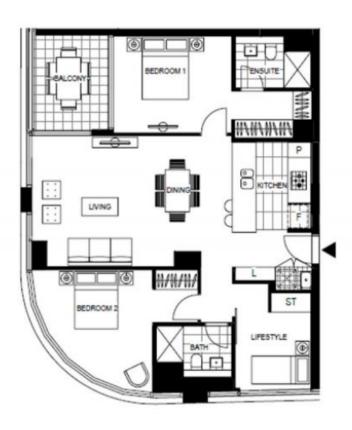

## Brand new 2Bedroom plus Study/3rd Bedroom Voyager Apartment!

\*Inspection Code: 9645

A part of the tallest, newest and most prestigious building in the Yarra's Edge precinct, this Mirvac-built ?Voyager' podium apartment is set to impress. Embracing a sleek and stylish aesthetic, it has been designed with an emphasis on generous light-filed interiors and seamless open plan indoor/outdoor entertaining. It enjoys a lively village atmosphere while being wonderfully central to Melbourne CBD, Southbank and Port Melbourne.

Open plan kitchen and vast living/dining flowing to balcony

MENDED AND THE REPORT OF THE PROPERTY OF COMPANIES OF THE REPORT OF THE PROPERTY OF THE REPORT OF THE PROPERTY OF THE PROPERTY

For further enquiries call 03 9695 9400 or visit Voyager.mirvac.com

Plans shown are only indicative of layout. Dimensions are approximate.