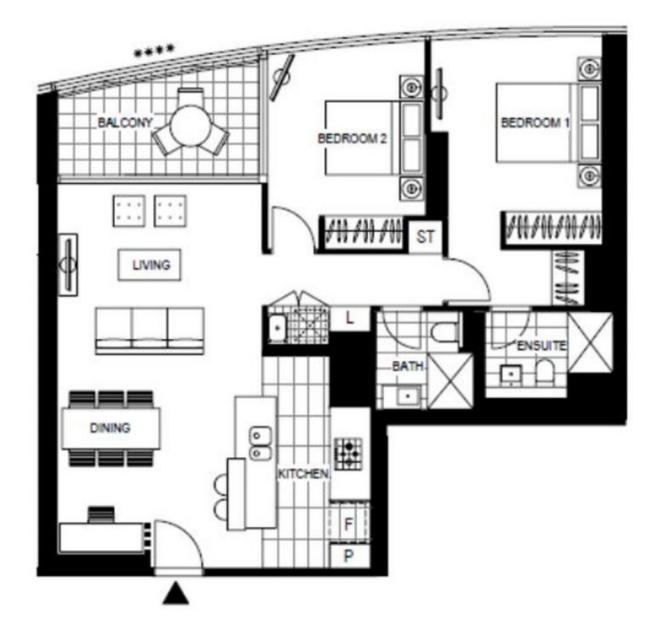

Plans shown are only indicative of layout. Dimensions are approximate.

**DOCKLANDS, VIC** 2 Bedroom/103 South Wharf Drive