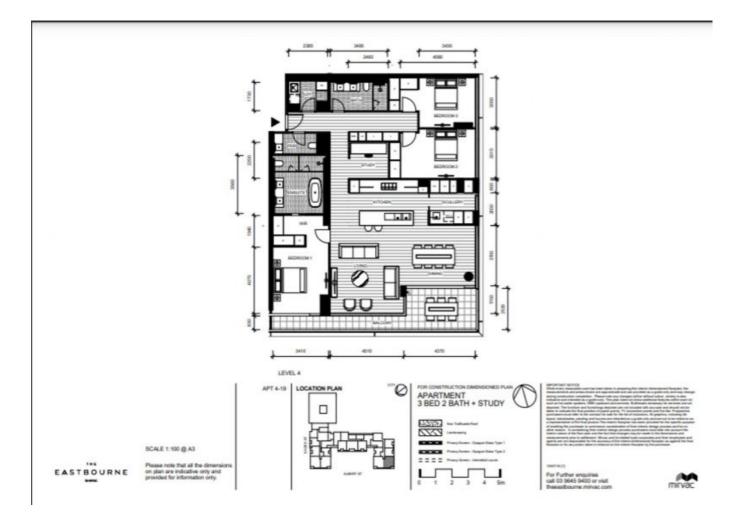

y construction and finishes 2X Secure parking spaces Video intercom Engineered hardwood flooring to kitchen/living/dining/study/corridors



## \$1,400 per week

| <b>ә</b> 1,400 рег w        | eek            |
|-----------------------------|----------------|
| Contact:                    | Baden Lucas    |
|                             | 03 9645 1199   |
|                             | 0418 888 751   |
|                             | Aleiasha Clark |
|                             | 03 9645 1199   |
|                             | 0491 174 507   |
| Туре:                       | Apartment      |
| Date Available:             | 17/09/2021     |
| Leased Date:                | 30/09/2021     |
| Bond:                       | \$6083         |
| https://www.resbymirvac.com |                |



Plans shown are only indicative of layout. Dimensions are approximate.