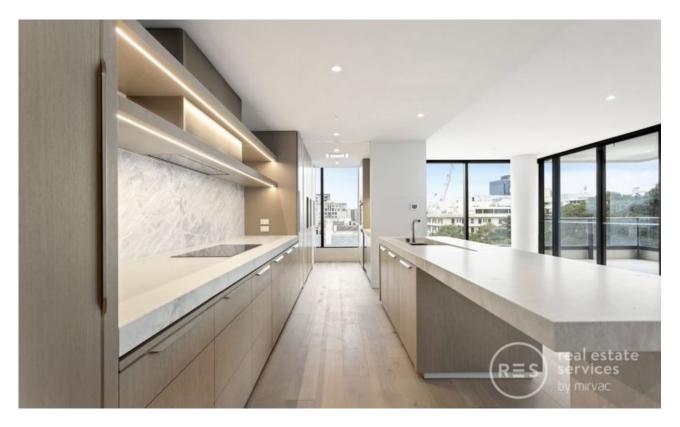

## Exemplary living in a prestigious location

Mirvac's Flagship development designed by Award-Winning Architects Bates & amp; Smart provides a dazzling array of resort-style amenities available to its fortunate residents. Including access to a luxurious 20-meter swimming pool, a fully-equipped gymnasium, Yoga and Pilates room, resident's lounge and courtyard terrace. Plus a private theatre, entertainer's kitchen and dining room, business centre, 24/7 concierge and the Eastbourne app.

Apartment features: Bespoke design, quality construction and finishes 2X Secure parking spaces Video intercom Engineered hardwood flooring to kitchen/living/dining/study/corridors