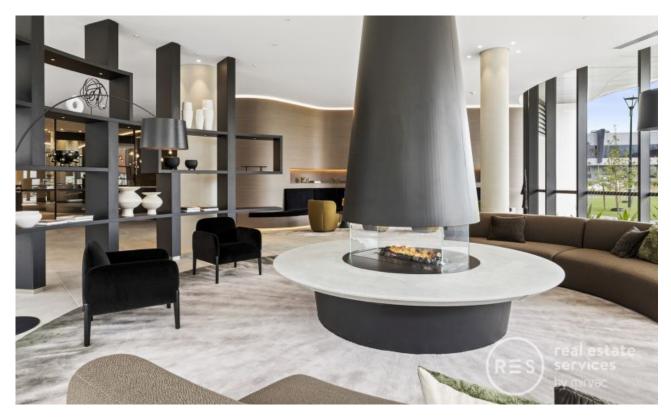

## Experience next-level living in premier Mirvac ?Voyager' building

\*Inspection Code: 9645

A true lifestyle address, this apartment is set in the Mirvac-built ?Voyager' building? the tallest, newest and most prestigious building in the Yarra's Edge precinct. Summoning an immediate sense of contemporary style, it boasts impeccably appointed interiors that are as generous as they are light-filled. Floor-to-ceiling glass windows promise spectacular views while the balcony provides the perfect spot for alfresco dining. Central to the CBD, Southbank and Port Melbourne, it enjoys its own sense of community while being well-connected to key city attractions. The Wharf Club health and wellness centre (free for residents) is the ultimate place to keep in shape, while waterfront walkways, green spaces and local shops, cafes and restaurants culminate in a lively yet relaxed environment in which to live and thrive.