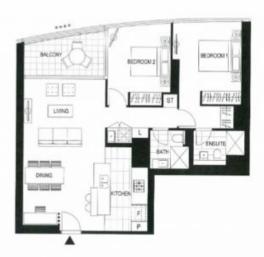

APT 30:02

APT 30:02

APT 30:02

APT 30:02

LOCATION PLAN

TOWER 2 BEDROOM + MEDIA APARTMENT

Internal Area Balcomy Area Total Area

> tal religion to first server, special services belong constraints where appropriate, it and other participal contracts arrives are services.

idd 1

were the first designed of the period of the

\*\*\*\* Weigide

For further enquiries call 00 9695 9400 or visit Vovemer minus com

Voyager

Plans shown are only indicative of layout. Dimensions are approximate.