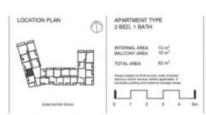

## **DONCASTER, VIC** 311/65 Stables Circuit

Apartment features:

Bespoke design, quality construction and finishes

Video intercom

Large internal space of 72m2

Balcony ? 10m2

Secure parking space x1

BIRs to the bedroom

Stainless steel Miele appliances and integrated dishwasher

## 2 BED