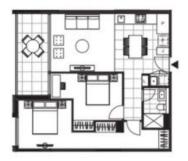

Apartment features:

Bespoke design, quality construction and finishes

Video intercom

Large internal space of 72m2

Balcony ? 10m2

Secure parking space x1

BIRs to the bedroom

Stainless steel Miele appliances and integrated dishwasher

## 2 BED

Plans shown are only indicative of layout. Dimensions are approximate.