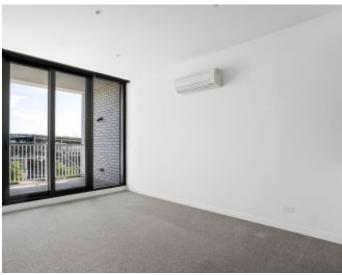

Apartment features:

Bespoke design, quality construction and finishes

Video intercom

Large internal space of 72m2

Balcony ? 10m2

Secure parking space x1

BIRs to the bedroom

Stainless steel Miele appliances and integrated dishwasher