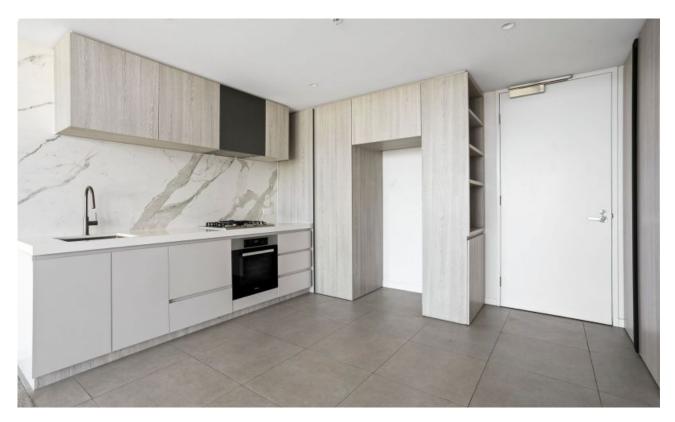

Apartment features:

Bespoke design, quality construction and finishes

Video intercom

Large internal space of 72m2

Balcony ? 10m2

Secure parking space x1

BIRs to the bedroom

Stainless steel Miele appliances and integrated dishwasher