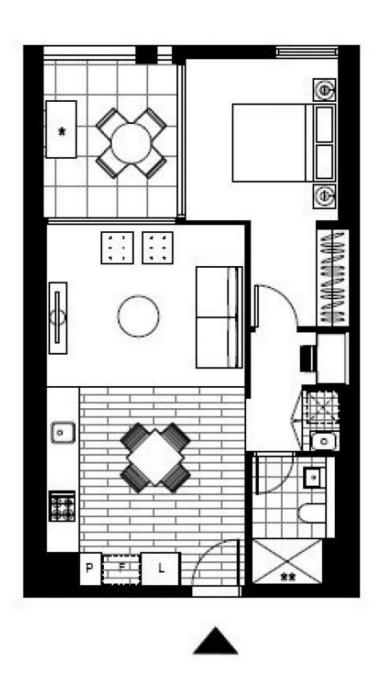

Please contact our leasing agent on 0459 222 085 to inspect this apartment.

This 59sqm, 1-Bedroom Apartment apartment features:

- Oversized bedroom with built-in wardrobe
- Study nook off bedroom, great for a home office
- Flowing open-plan living and dining area, with access to North-facing balcony

## \$420 per week

Contact: Christine Howison

02 8588 8888 0459 222 085 Georgia Glynn 02 8588 8888 0481 388 777

Type: Apartment
Date Available: 24/08/2021
Bond: \$1680

https://www.resbymirvac.com

Plans shown are only indicative of layout. Dimensions are approximate.