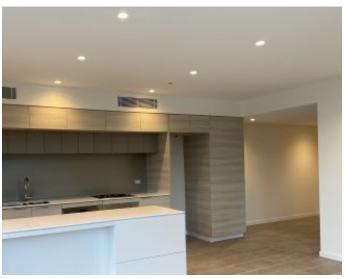

promises next-level living.

- ? Open plan kitchen and vast living/dining,
- ? Stone bench tops, gas stainless steel appliances, dishwasher & amp; oven
- ? Generous bedrooms with built-in robes, and master bedroom with an ensuite
- ? Good sized study room with BIR  $\mbox{\ensuremath{\mbox{\sc supp}}}$  window or to be used as 3rd bedroom
- ? Internal laundry, ducted air conditioning, security entrance
- ? Secure parking, lift access
- ? Enjoy your own access from Lorimer St very low density living on the podium level
- ? 2km from CBD and cultural attractions, markets and DFO
- ? Central to Melbourne's best cafes, restaurants and nightlife