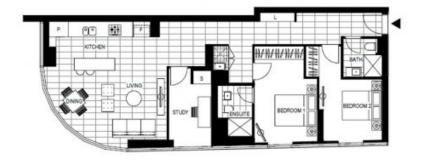

## Great Sized Brand New 3 Bedroom Corner Apartment \*Inspection Code: 9645

A part of the tallest, newest and most prestigious building in the Yarra's Edge precinct, this Mirvac-built ?Voyager' apartment is set to impress. Embracing a sleek and stylish aesthetic, it has been designed with an emphasis on generous light-filed interiors and seamless open plan indoor/outdoor entertaining. Floor-to-ceiling glass windows allowing ample

promises next-level living.

- ? Open plan kitchen and vast living/dining,
- ? Stone bench tops, gas stainless steel appliances, dishwasher & amp; oven
- ? Generous bedrooms with built-in robes, and master bedroom with an ensuite
- ? Good sized study room with BIR  $\mbox{\ensuremath{\mbox{\sc supp}}}$  window or to be used as 3rd bedroom
- ? Internal laundry, ducted air conditioning, security entrance
- ? Secure parking, lift access
- ? Enjoy your own access from Lorimer St very low density living on the podium level
- ? 2km from CBD and cultural attractions, markets and DFO
- ? Central to Melbourne's best cafes, restaurants and nightlife

Voyager

Plans shown are only indicative of layout. Dimensions are approximate.