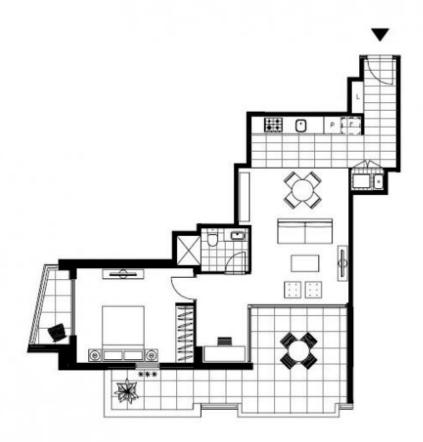

## Glebe, NSW 310/105 Ross Street

## Stunning Oversized 1-Bedroom Apartment with Separate Study in Harold Park

Due to current NSW COVID - 19 orders, inspections of our properties are available ONLY by private inspections.

A limit of 1 person per inspection applies together with mandatory mask wearing. Virtual tours also available via appointment.

Please contact our leasing agent on 0497 555 519 to inspect this apartment.

This 84sqm, 3rd floor apartment features:

- Generous bedroom with built-in wardrobe and access to private balcony
- Sleek kitchen with stone benchtop and built-in Miele appliances
- Open-plan living and dining area, flowing onto entertainers' balcony