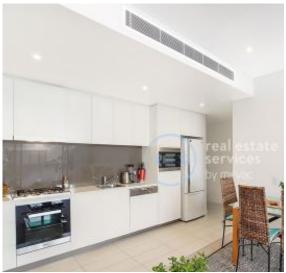

Please contact our leasing agent on 0497 555 519 to inspect this apartment.

This 84sqm, 3rd floor apartment features:

- Generous bedroom with built-in wardrobe and access to private balcony
- Sleek kitchen with stone benchtop and built-in Miele appliances
- Open-plan living and dining area, flowing onto entertainers' balcony