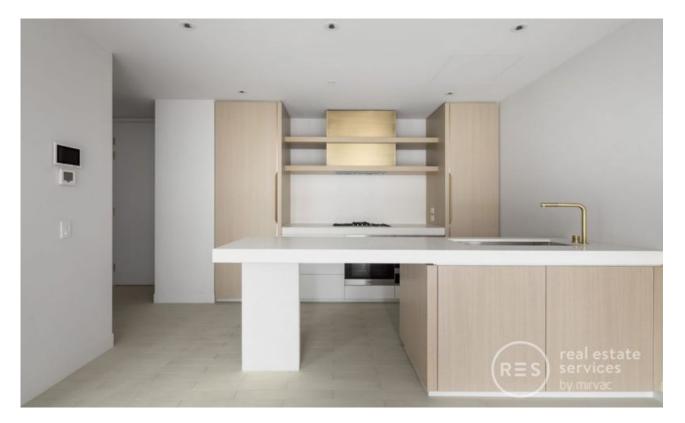

## Devine luxury in a prestigious location

Imagine living opposite Fitzroy Gardens in ?The Eastbourne? apartment complex. Where elegance is timeless in this stunning two bedroom apartment, defined by bespoke luxury and style plus an amazing array of communal amenities. Highlighted by a sophisticated and spacious interior featuring a generous living area with prestige Miele appliances and integrated fridge/freezer, two sparkling bathrooms and concealed laundry; plus one basement car space & amp; storage locker.

Apartment features:

- ? Bespoke design, quality construction and finishes
- ? Storage cage near car space plus over bonnet storage at car space
- ? Stainless steel Miele appliances and integrated dishwasher
- ? Integrated Fisher & amp; Paykel 403L Fridge/freezer