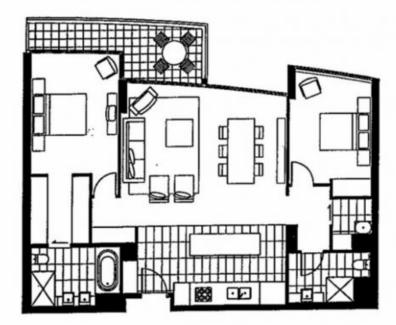

## \$730 per week

Contact: Baden Lucas

 Type:
 Apartment

 Date Available:
 09/08/2021

 Leased Date:
 13/08/2021

 Bond:
 \$3172

https://www.resbymirvac.com

LMng Dining 3.7 x 4.1 2.4 x 3.8

Bedroom 1 3.2 x 4.4 Plus Robe Bedroom 2 3.0 x 3.7 Plus Robe

Please note that this floor plan is a guide only.
The information contained herein is not guaranteed.
Dimensions are approximate. Prospect purchasers must rely on their own enquiries.

Plans shown are only indicative of layout. Dimensions are approximate.