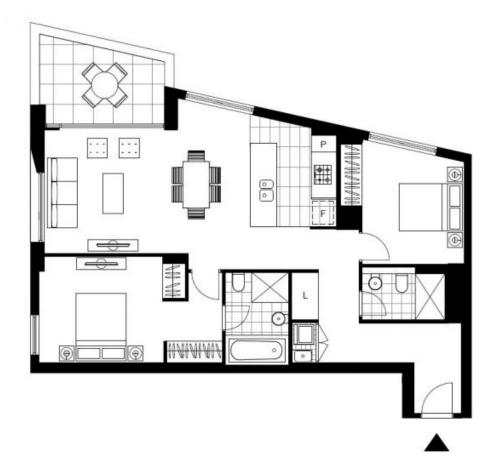

Plans shown are only indicative of layout. Dimensions are approximate.

Glebe, NSW 305/170 Ross Street