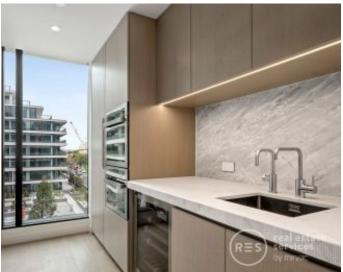

Internal space of 174m2

Large Balcony ? 20m2

Engineered hardwood flooring to kitchen/living/dining/study/corridors

Natural stone to kitchen benchtops and splashback

Natural stone feature wall to Ensuite

Zip Tap with hot, cold, and sparkling water

Stainless steel Miele appliances and integrated dishwasher Integrated Fisher & Drykel 403L Fridge/freezer