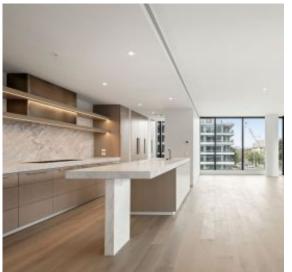

Internal space of 174m2

Large Balcony ? 20m2

Engineered hardwood flooring to kitchen/living/dining/study/corridors

Natural stone to kitchen benchtops and splashback

Natural stone feature wall to Ensuite

Zip Tap with hot, cold, and sparkling water

Stainless steel Miele appliances and integrated dishwasher Integrated Fisher & Drykel 403L Fridge/freezer