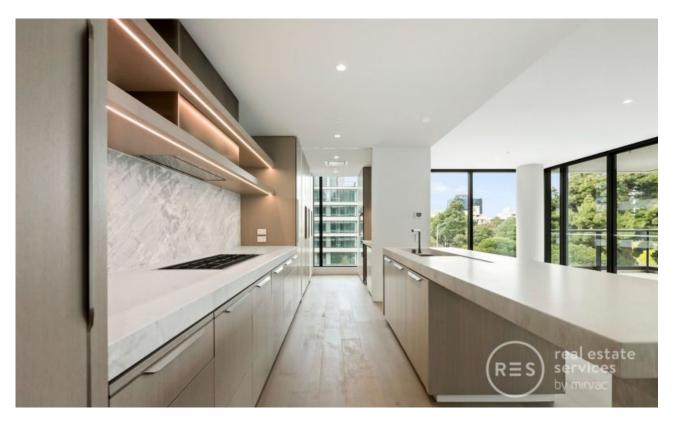

Internal space of 174m2

Large Balcony ? 20m2

Engineered hardwood flooring to kitchen/living/dining/study/corridors

Natural stone to kitchen benchtops and splashback

Natural stone feature wall to Ensuite

Zip Tap with hot, cold, and sparkling water

Stainless steel Miele appliances and integrated dishwasher Integrated Fisher & Drykel 403L Fridge/freezer