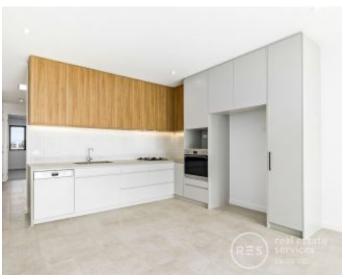

## Townhouse features:

- ? Bespoke design, quality construction and finishes
- ? Single garage with internal access
- ? Stainless steel Miele appliances including integrated dishwasher, oven, rangehood, cooktops