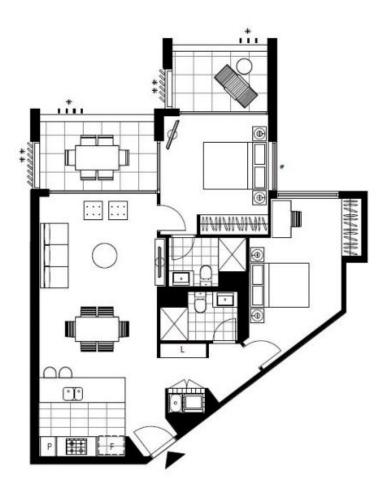

## North-East Facing 2-Bedroom Apartment with Parking in Harold Park

Due to current NSW COVID - 19 orders, inspections of our properties are available ONLY by private inspections.

A limit of 1 person per inspection applies together with mandatory mask wearing. Virtual tours also available via appointment.

Please contact our leasing agent on 0401 545 440 to inspect this apartment.

This 91sqm, 2-Bedroom Apartment features:

- Two large bedrooms with generous built-in wardrobes, private balcony off master
- Spacious living and dining area with timber floors, flowing onto balcony