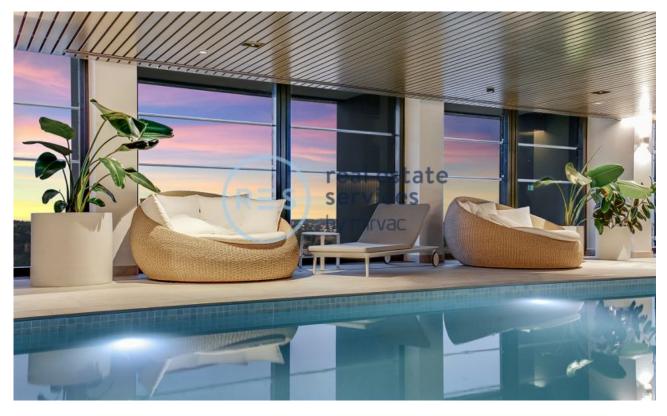

## Luxe 1-Bedroom Apartment with City Views in St More available **Leonards Square**

This 58sqm, 1-Bedroom Apartment features:

- Well-appointed bedroom with built-in wardrobe
- Open-plan living and dining area with generous ceiling height
- Modern with stone benchtop, built-in appliances and fridge
- Luxurious bathroom with plenty of storage
- Internal laundry with washer & dryer included
- Secure storage cage provided
- Ducted A/C, video intercom and NBN connectivity
- Resident access to the pool, spa, sauna, steam room and outdoor terrace
- St Leonards Square houses a fitness centre and concierge facility