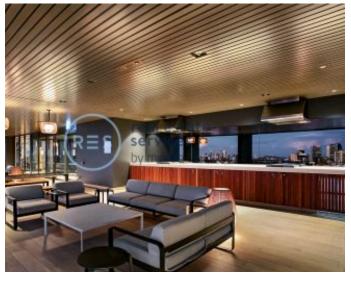

## Luxe 1-Bedroom Apartment with City Views in St More available **Leonards Square**

This 58sqm, 1-Bedroom Apartment features:

- Well-appointed bedroom with built-in wardrobe
- Open-plan living and dining area with generous ceiling height
- Modern with stone benchtop, built-in appliances and fridge
- Luxurious bathroom with plenty of storage
- Internal laundry with washer & dryer included
- Secure storage cage provided
- Ducted A/C, video intercom and NBN connectivity
- Resident access to the pool, spa, sauna, steam room and outdoor terrace
- St Leonards Square houses a fitness centre and concierge facility