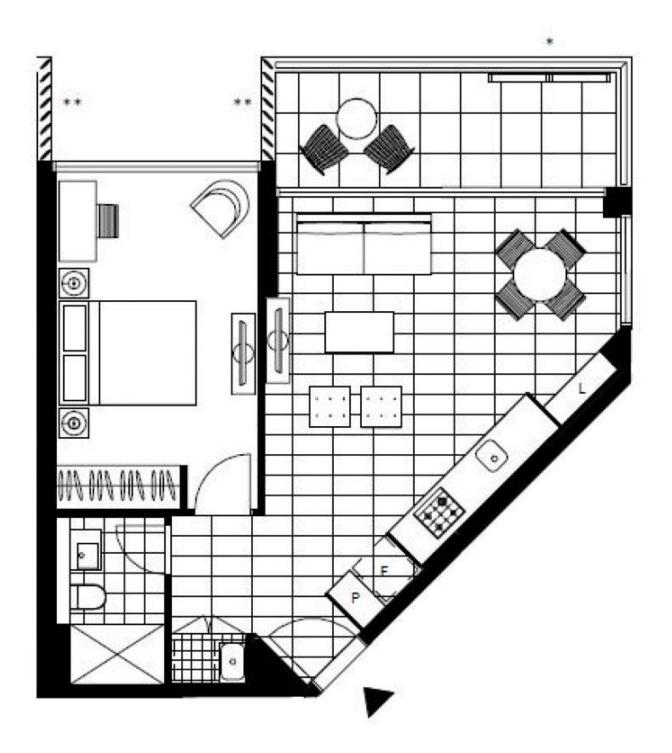

## Luxe 1-Bedroom Apartment with City Views in St More available **Leonards Square**

This 58sqm, 1-Bedroom Apartment features:

- Well-appointed bedroom with built-in wardrobe
- Open-plan living and dining area with generous ceiling height
- Modern with stone benchtop, built-in appliances and fridge
- Luxurious bathroom with plenty of storage
- Internal laundry with washer & dryer included
- Secure storage cage provided
- Ducted A/C, video intercom and NBN connectivity
- Resident access to the pool, spa, sauna, steam room and outdoor terrace
- St Leonards Square houses a fitness centre and concierge facility