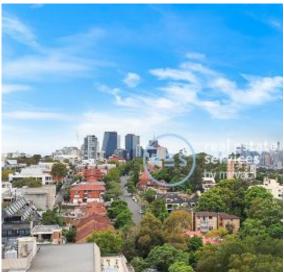

## Luxe 1-Bedroom Apartment with City Views in St More available **Leonards Square**

This 58sqm, 1-Bedroom Apartment features:

- Well-appointed bedroom with built-in wardrobe
- Open-plan living and dining area with generous ceiling height
- Modern with stone benchtop, built-in appliances and fridge
- Luxurious bathroom with plenty of storage
- Internal laundry with washer & dryer included
- Secure storage cage provided
- Ducted A/C, video intercom and NBN connectivity
- Resident access to the pool, spa, sauna, steam room and outdoor terrace
- St Leonards Square houses a fitness centre and concierge facility