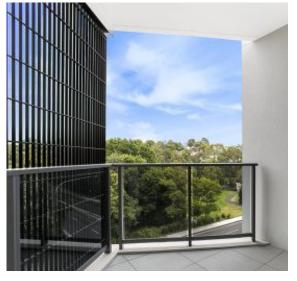

This 92sqm, 3rd floor Apartment features:

- Spacious bedrooms with generous built-in wardrobes
- Open-plan living and dining area, leading to the balcony
- Contemporary kitchen with stone benchtops and Miele appliances
- Ultramodern bathrooms with vanity storage, bath in ensuite