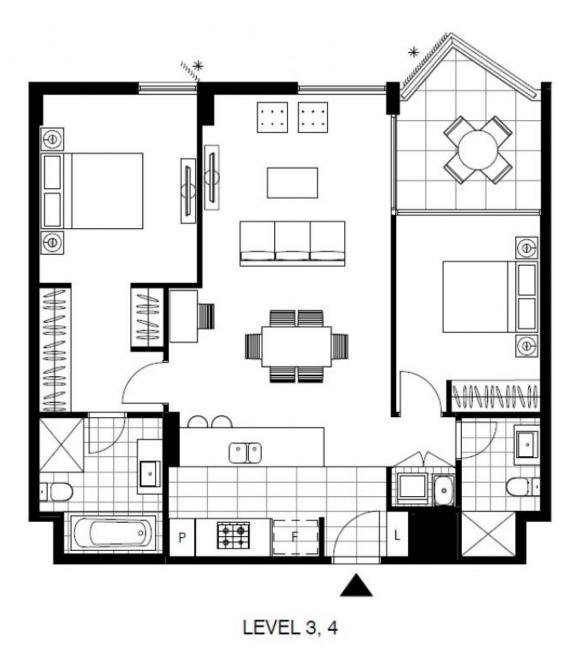

This 92sqm, 3rd floor Apartment features:

- Spacious bedrooms with generous built-in wardrobes
- Open-plan living and dining area, leading to the balcony
- Contemporary kitchen with stone benchtops and Miele appliances
- Ultramodern bathrooms with vanity storage, bath in ensuite

## More Apartments Available

 Contact:
 Naz Sabzpouri

 02 8588 8888
 0401 545 440

 Type:
 Apartment

 Date Available:
 04/07/2019

 Bond:
 \$3040

 https://www.resbymirvac.com

Plans shown are only indicative of layout. Dimensions are approximate.