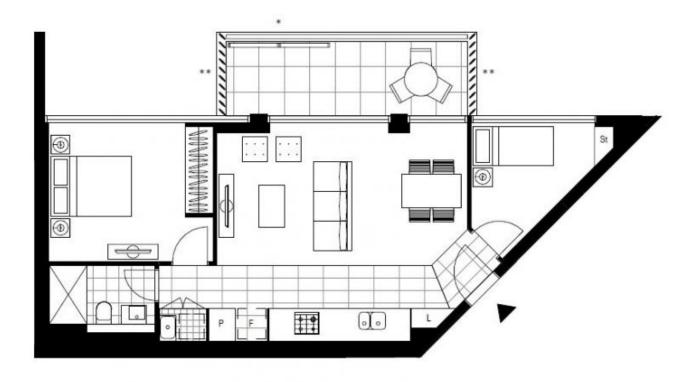

Please contact our leasing agent on 0459 222 085 to inspect this apartment.

This 68sqm, 18th floor apartment features:

- Light-filled bedroom with built-in wardrobe
- Separate study room, perfect for a home office or nursery
- Spacious open-plan living and dining area, flowing onto sunny balcony