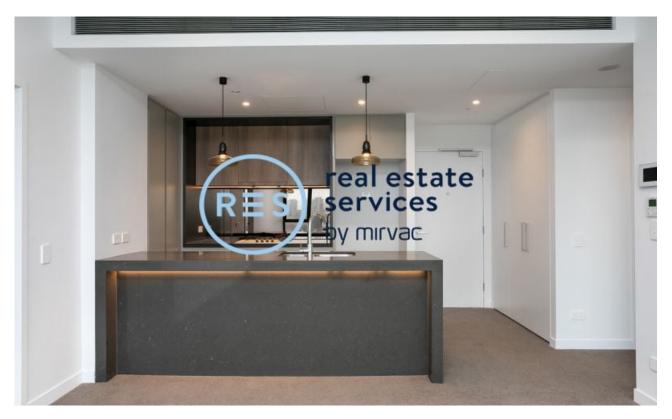

## Spacious & Modern, 2-Bedroom Apartment with Parking in St Leonards

This 89sqm, 8th floor apartment features:

- Generously appointed bedrooms with floor-to-ceiling built-in wardrobes
- Open-plan living and dining area flowing onto balcony
- Stylish kitchen with stone benchtops and built-in Miele appliances
- Contemporary bathrooms with plenty of generous storage, bath in ensuite
- Internal laundry with dryer included
- Secure car space and storage cage included
- Ducted A/C, video intercom and NBN connectivity
- Resident access to the pool, spa, sauna, steam room, cinema room and outdoor terrace