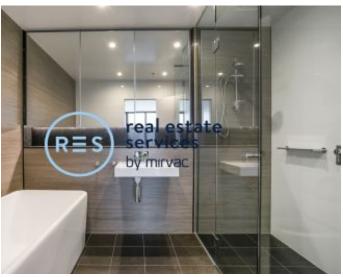

## Spacious & Modern, 2-Bedroom Apartment with Parking in St Leonards

This 89sqm, 8th floor apartment features:

- Generously appointed bedrooms with floor-to-ceiling built-in wardrobes
- Open-plan living and dining area flowing onto balcony
- Stylish kitchen with stone benchtops and built-in Miele appliances
- Contemporary bathrooms with plenty of generous storage, bath in ensuite
- Internal laundry with dryer included
- Secure car space and storage cage included
- Ducted A/C, video intercom and NBN connectivity
- Resident access to the pool, spa, sauna, steam room, cinema room and outdoor terrace