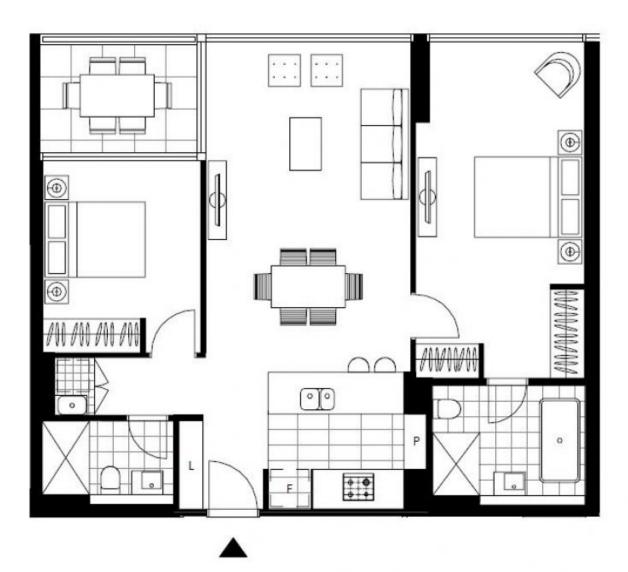

t Leonards

This 89sqm, 8th floor apartment features:

- Generously appointed bedrooms with floor-to-ceiling built-in wardrobes
- Open-plan living and dining area flowing onto balcony
- Stylish kitchen with stone benchtops and built-in Miele appliances
- Contemporary bathrooms with plenty of generous storage, bath in ensuite
- Internal laundry with dryer included
- Secure car space and storage cage included
- Ducted A/C, video intercom and NBN connectivity
- Resident access to the pool, spa, sauna, steam room, cinema room and outdoor terrace

## 2 BED







## Similar apartments available! - Call 0459 222 085

Contact: Christine Howison

02 8588 8888 0459 222 085 Georgia Glynn 02 8588 8888 0481 388 777

Type: Apartment
Date Available: 02/08/2021
Bond: \$3320

https://www.resbymirvac.com



Plans shown are only indicative of layout. Dimensions are approximate.