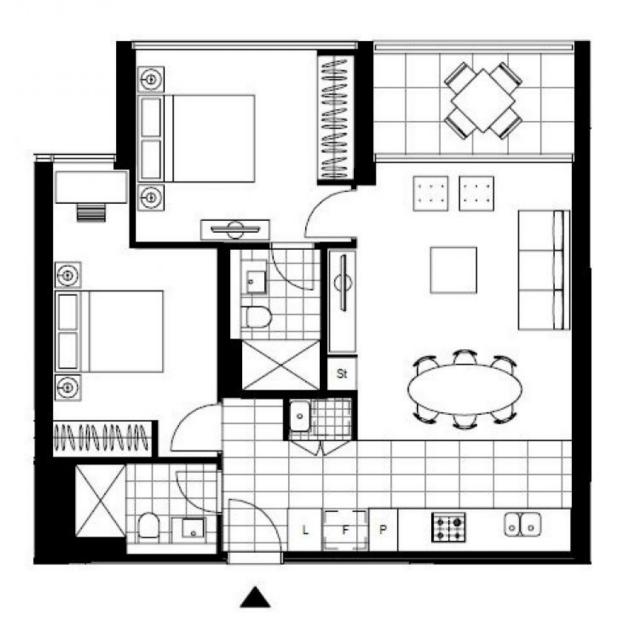

## Stylish 2-Bedroom Apartment with Parking in St DEPOSIT TAKEN Leonards

This 14th floor, 2-Bedroom apartment features:

- Spacious bedrooms with built-in wardrobes
- Functional living and dining area, with access to balcony
- Sleek kitchen with stone benchtop and built-in Miele appliances
- Modern bathrooms with plenty of vanity storage
- North-East facing balcony, great for entertaining
- Internal laundry with dryer included
- Secure car space and storage cage included
- Ducted A/C, video intercom and NBN connectivity
- Resident access to the pool, spa, sauna, steam room, cinema room and outdoor terrace

Contact: Christine Howison

> 02 8588 8888 0459 222 085 Georgia Glynn 02 8588 8888

0481 388 777 Apartment

Date Available: 23/07/2021 Bond: \$3000

https://www.resbymirvac.com

Plans shown are only indicative of layout. Dimensions are approximate.