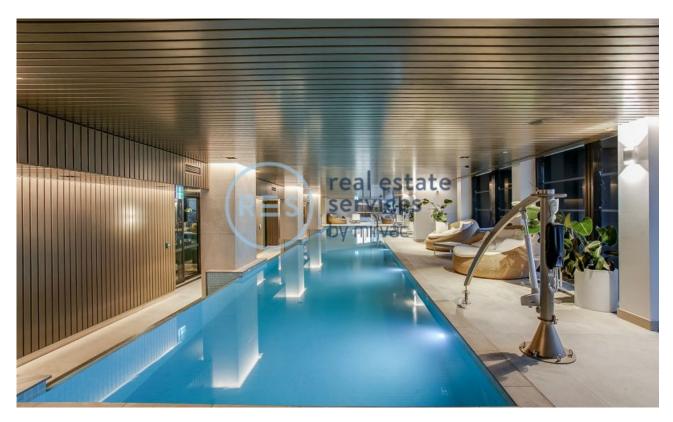

## Stylish 2-Bedroom Apartment with Parking in St DEPOSIT TAKEN Leonards

This 14th floor, 2-Bedroom apartment features:

- Spacious bedrooms with built-in wardrobes
- Functional living and dining area, with access to balcony
- Sleek kitchen with stone benchtop and built-in Miele appliances
- Modern bathrooms with plenty of vanity storage
- North-East facing balcony, great for entertaining
- Internal laundry with dryer included
- Secure car space and storage cage included
- Ducted A/C, video intercom and NBN connectivity
- Resident access to the pool, spa, sauna, steam room, cinema room and outdoor terrace