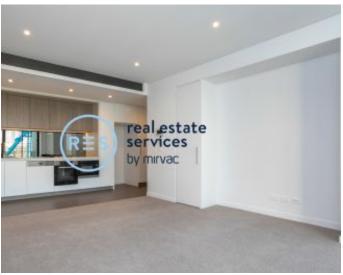

## Stylish 2-Bedroom Apartment with Parking in St DEPOSIT TAKEN Leonards

This 14th floor, 2-Bedroom apartment features:

- Spacious bedrooms with built-in wardrobes
- Functional living and dining area, with access to balcony
- Sleek kitchen with stone benchtop and built-in Miele appliances
- Modern bathrooms with plenty of vanity storage
- North-East facing balcony, great for entertaining
- Internal laundry with dryer included
- Secure car space and storage cage included
- Ducted A/C, video intercom and NBN connectivity
- Resident access to the pool, spa, sauna, steam room, cinema room and outdoor terrace