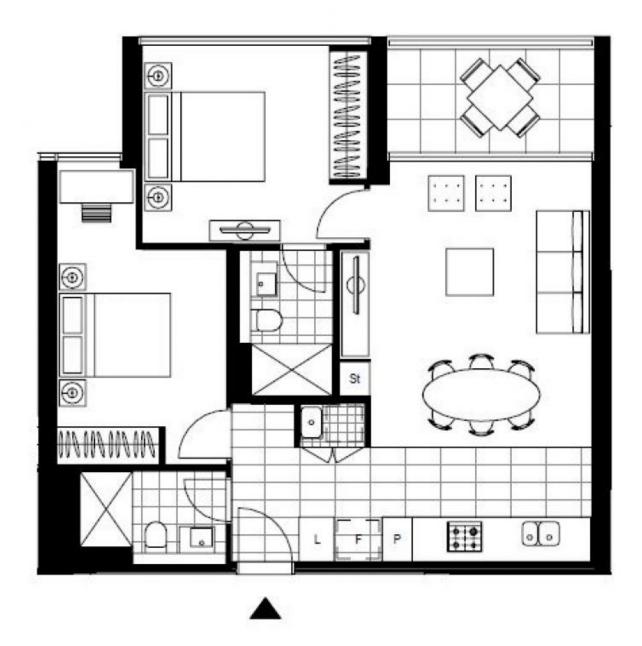

Please contact our leasing agent on 0459 222 085 to inspect this apartment.

This 75sqm, 4th floor Apartment features:

- Large bedrooms with built-in wardrobes
- Open-plan living and dining area with balcony
- Galley kitchen with stone benchtop and Miele appliances
- Modern bathrooms with plenty of storage