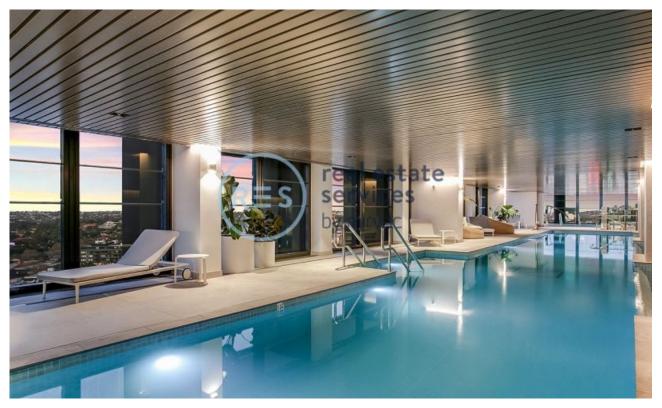

## **Contemporary 2-Bedroom Apartment with Parking in St Leonards Square**

Due to current NSW COVID - 19 orders, inspections of our properties are available ONLY by private inspections.

A limit of 1 person per inspection applies together with mandatory mask wearing. Virtual tours also available via appointment.

Please contact our leasing agent on 0459 222 085 to inspect this apartment.

This 75sqm, 5th floor apartment features:

- Large bedrooms with floor-to-ceiling built-in wardrobes
- Open-plan living and dining area, with access to balcony
- Contemporary kitchen with stone benchtop and built-in Miele appliances