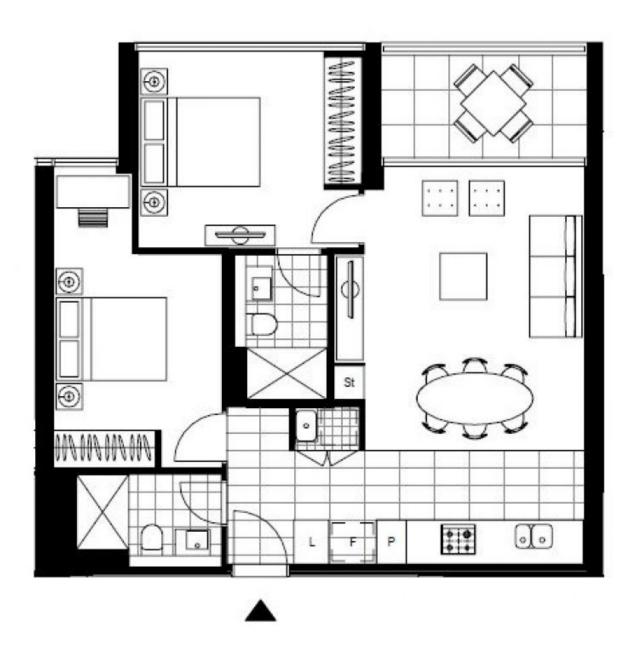

Please contact our leasing agent on 0459 222 085 to inspect this apartment.

This 75sqm, 5th floor apartment features:

- Large bedrooms with floor-to-ceiling built-in wardrobes
- Open-plan living and dining area, with access to balcony
- Contemporary kitchen with stone benchtop and built-in Miele appliances

## 2 BED

## More apartments available!

Contact: Christine Howison

02 8588 8888 0459 222 085 Georgia Glynn 02 8588 8888 0481 388 777

Type: Apartment
Date Available: 22/07/2021
https://www.resbymirvac.com

Plans shown are only indicative of layout. Dimensions are approximate.